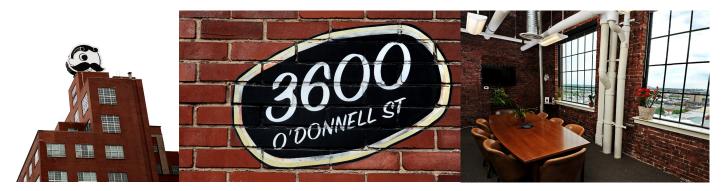

The Natty Boh Tower, West Building 3600 O'Donnell Street, Suite 860 Baltimore, Maryland 21224

## From Points North:

- 1. Take I-95 S toward Baltimore
- 2. Take the O'Donnell St. exit, EXIT 57
- 3. Keep right to take the O'Donnell St. West ramp
- 4. Turn right onto O'Donnell St.
- 5. Turn right into the complex off of O'Donnell St. on South Dean St. (before the light at S. Conkling St.)
- 6. If you reach the light at S. Conkling St., turn right and make the first right on Dillon St. and make the immediate right into the parking lot
- 7. The entrance to the West Tower is under the big 'Oh Boy' mural.
- 8. Parking is free

## From Points South:

- 1. Take I-95 or 895 N toward Baltimore
- 2. Go through Toll Tunnel
- 3. Take the O'Donnell St. exit, EXIT 57
- 4. Keep right to take the O'Donnell St. West ramp
- 5. Turn right onto O'Donnell St.
- 6. Turn right into the complex off of O'Donnell St. on South Dean St. (before the light at S. Conkling St.)
- 7. If you reach the light at S. Conkling St., turn right and make the first right on Dillon St. and make the immediate right into the parking lot
- 8. The entrance to the West Tower is under the big 'Oh Boy' mural.
- 9. Parking is free

## From I-83 & Downtown:

- 1. Take I-83 S toward Baltimore
- 2. I-83 S becomes N President St.
- 3. Turn left onto Eastern Ave.
- 4. Turn right on S. Conkling St.
- 5. Turn left onto Dillon St. and make your immediate right into the parking lot
- 6. The entrance to the West Tower is under the big 'Oh Boy' mural.
- 7. Parking is free